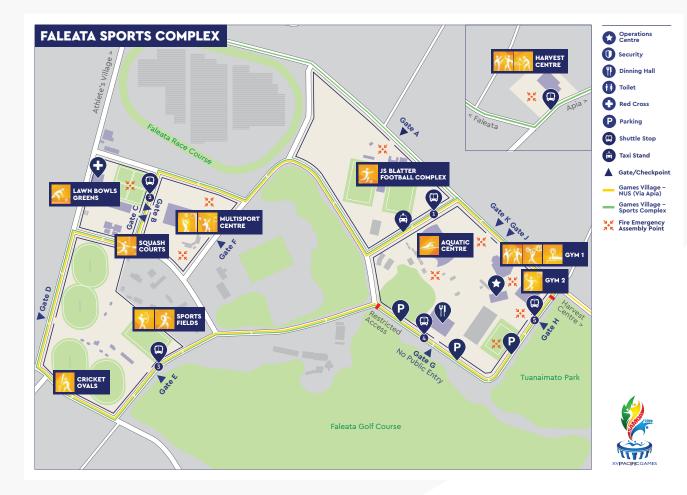

The Netball Technical Committee meeting has been scheduled as follows;

Date: Sunday 14 July, 2019

Time: 1700hrs

Venue: Multi-Sport Centre, Faleata Sports Complex